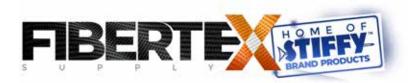

- Push/Pull Hooks on Y-head
- **Graphite Reinforced Head Joint**
- **Extreme Temperature Durable Head**
- **Reflective Tape**
- Safety Yellow Fiberglass Reinforced Pipe
- **Large Protective Hand Grip**
- **Reflective Label**

**Protective Hand Grip** 

**Nylon Reinforced** 

Ratings: Load Testing - Static Pull = 400 lbs. / Compression = 600 lbs. Our tools are not lifting/load bearing tools, SWL cert not required. Major components tested to ASTM standards. Seeking NOPSA (AU) Review. Made in USA.