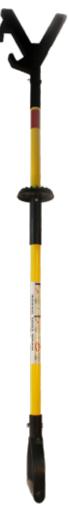

## SHT2 PUSH/PULL TOOL

## 888-273-7077 sales@fibertexandsupply.com

Our most popular tool. Safely guide suspended loads or reach for tag lines and rigging. Each SHT2 is enhanced with a Carbon Fiber sleeve on the neck where the tooling head is mounted. This increases the tool's strength significantly.

- Push/Pull Hooks on Y-head
- **Graphite Reinforced Head Joint**
- **Extreme Temperature Durable Head**
- **Reflective Tape**
- Safety Yellow Fiberglass Reinforced Pipe
- **Large Protective Hand Grip**
- **Reflective Label**