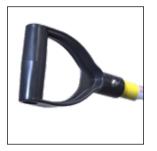

- Push/Pull Hooks on Y-head
- **Graphite Reinforced Head Joint**
- **Extreme Temperature Durable Head**
- **Reflective Tape**
- Safety Yellow Fiberglass Reinforced Pipe
- **Large Protective Hand Grip**
- **Reflective Label**