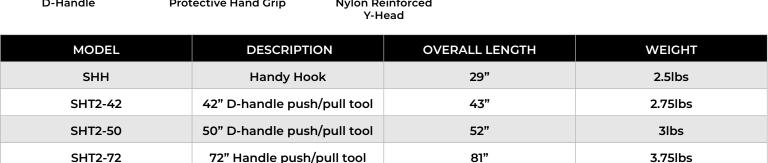

## SHT2 PUSH/PULL TOOL

- Push/Pull Hooks on Y-head
- **Graphite Reinforced Head Joint**
- **Extreme Temperature Durable Head**
- **Reflective Tape**
- Safety Yellow Fiberglass Reinforced Pipe
- **Large Protective Hand Grip**
- **Reflective Label**

**Protective Hand Grip** 

**Nylon Reinforced** 

Ratings: Load Testing - Static Pull = 400 lbs. / Compression = 600 lbs. Our tools are not lifting/load bearing tools, SWL cert not required. Major components tested to ASTM standards. Seeking NOPSA (AU) Review. Made in USA.