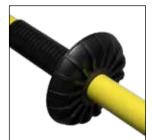

- Push/Pull Hooks on Y-head
- **Graphite Reinforced Head Joint**
- **Extreme Temperature Durable Head**
- **Reflective Tape**
- Safety Yellow Fiberglass Reinforced Pipe
- **Large Protective Hand Grip**
- **Reflective Label**