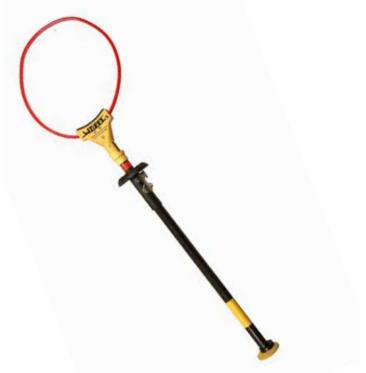

## STIFFY SNARE TOOL

Get a firm grip on suspended pipe loads with the Stiffy Snare Tool. Its innovative design lets you safely snare and guide pipes to their destination, keeping your hands out of harm's way. No more struggling with cumbersome ropes or risking injury from manual handling.

Upgrade your pipe handling practices with the Stiffy Snare Tool. Order yours today!

- Non-kinking Polyurethane Cable
- · Over 600 lb Pull Capacity
- Designed for Industrial Use
- Built with Non-corrosive Materials

Slide Grip Assembly

**Tool Head** 

Releasable Loop

Lock Lever

| MODEL  | LENGTH | CAPACITY   | WEIGHT  |
|--------|--------|------------|---------|
| NST-24 | 24"    | 9"-13"     | 2.75lbs |
| NST-36 | 36"    | 2.5"-13"   | 3lbs    |
| NST-48 | 48"    | 2.5"-15.5" | 3.25lbs |
| NST-60 | 60"    | 2.5"-21"   | 3.75lbs |