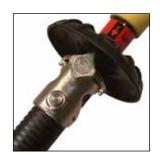

Slide Grip Assembly

**Tool Head** 

Releasable Loop

Lock Lever

| MODEL  | LENGTH | CAPACITY   | WEIGHT  |
|--------|--------|------------|---------|
| NST-24 | 24"    | 9"-13"     | 2.75lbs |
| NST-36 | 36"    | 2.5"-13"   | 3lbs    |
| NST-48 | 48"    | 2.5"-15.5" | 3.25lbs |
| NST-60 | 60"    | 2.5"-21"   | 3.75lbs |