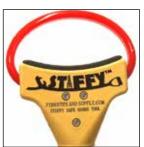

Slide Grip Assembly

**Tool Head** 

Releasable Loop

Lock Lever

| MODEL  | LENGTH | CAPACITY   | WEIGHT  |
|--------|--------|------------|---------|
| NST-24 | 24"    | 9"-13"     | 2.75lbs |
| NST-36 | 36"    | 2.5"-13"   | 3lbs    |
| NST-48 | 48"    | 2.5"-15.5" | 3.25lbs |
| NST-60 | 60"    | 2.5"-21"   | 3.75lbs |