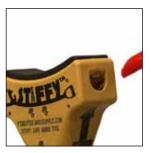

Slide Grip Assembly

**Tool Head** 

Releasable Loop

Lock Lever

| MODEL  | LENGTH | CAPACITY   | WEIGHT  |
|--------|--------|------------|---------|
| NST-24 | 24"    | 9"-13"     | 2.75lbs |
| NST-36 | 36"    | 2.5"-13"   | 3lbs    |
| NST-48 | 48"    | 2.5"-15.5" | 3.25lbs |
| NST-60 | 60"    | 2.5"-21"   | 3.75lbs |